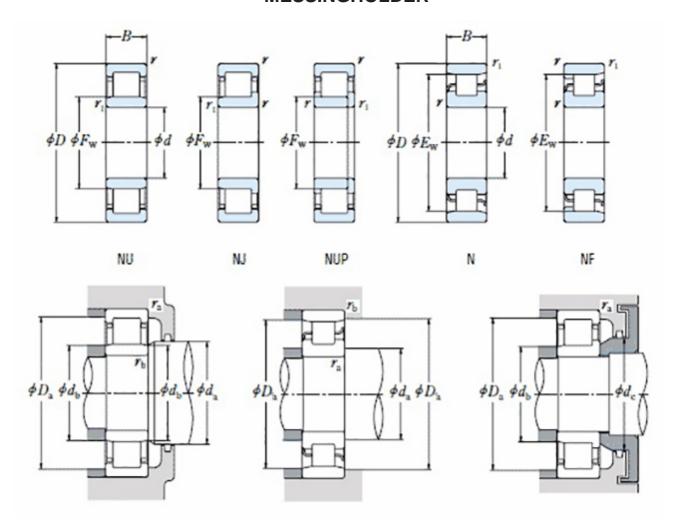

order@nomo.se | +45 44 20 86 00 | https:nomo.dk

## NUP 2216 EMA C3-TIMKEN CYLINDRISK RULLELEJE ENRADET MED MESSINGHOLDER



High quality cylindrical roller bearing with machined brass cage from the leading manufacturer TIMKEN. Featuring the TIMKEN EMA design. A premium land-riding cage, unique internal geometries, enhanced surface finishes and a compact design. All this adds up to longer life, improved uptime and reduced maintenance costs.

## **Basic dimensions**

| Inner diameter [d] | 80.00  | mm |
|--------------------|--------|----|
| Width [B]          | 33.00  | mm |
| Outer diameter [D] | 140.00 | mm |

## Other data

Clearance C3
Design NUP